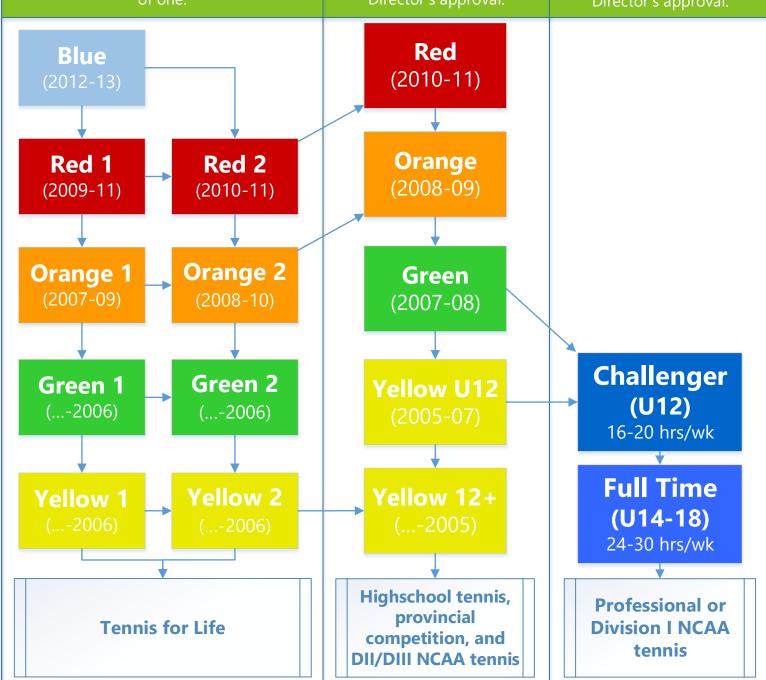

## **Junior Program Pathway**

## Recreational

Encouraging children to like tennis while learning basic skills and playing the sport.

Multiple classes are offered in a week, but players only need to commit to a minimum of one.

## **Developmental**

Developing a passion for the sport while teaching the fundamentals necessary for competition. Requires a commitment to more training hours and tournaments, as well as Developmental Director's approval.

## **Performance**

Helping players maximize their potential and performance through intensive, integrated training.

Requires Performance Director's approval.